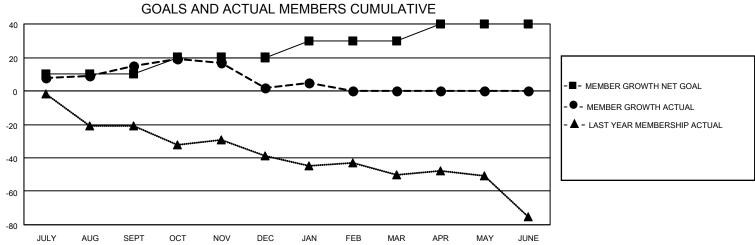

| LOCATION NORTH CAROLINA     |               |           | District 31 S |                       |                        | Results as of: 1/31/2023                                       |                                                  |
|-----------------------------|---------------|-----------|---------------|-----------------------|------------------------|----------------------------------------------------------------|--------------------------------------------------|
| Clubs                       |               |           | Me            |                       |                        | embers                                                         |                                                  |
| RESULTS FOR 2022-2023       |               |           |               | RESULTS FOR 2022-2023 |                        |                                                                |                                                  |
| QUARTER                     | NEW CLUB GOAL | NEW CLUBS | DROPPED CLUBS | QUARTER MEM           | BER GROWTH NET<br>GOAL | MEMBER GROWTH<br>ACTUAL                                        | DROPPED<br>MEMBERS ACTUA<br>(including transfers |
| JLY/AUG/SEPT                | 1             | 0         | 0             | JULY/AUG/SEPT         | 10                     | 33                                                             | 16                                               |
| CT/NOV/DEC                  | 1             | 0         | 1             | OCT/NOV/DEC           | 10                     | 12                                                             | 24                                               |
| AN/FEB/MAR                  | 1             | 0         | 0             | JAN/FEB/MAR           | 10                     | 9                                                              | 6                                                |
| PR/MAY/JUNE                 | 1             | 0         | 0             | APR/MAY/JUNE          | 10                     | 0                                                              | 0                                                |
| 3.5                         |               |           |               |                       | -                      |                                                                |                                                  |
|                             |               | ■         |               |                       | -                      | -■- CURRENT YEAR GO - ●- CURRENT YEAR AC - ▲ - LAST YEAR ACTUA | CTUAL NEW CLUBS                                  |
| 3.5                         |               |           |               |                       |                        | CURRENT YEAR AG                                                | CTUAL NEW CLUBS                                  |
| 3.5<br>3<br>2.5<br>2<br>1.5 | G SEPT OCT    | NOV D     | EC JAN FEB    | MAR APR               | MAY JUNE               | CURRENT YEAR AG                                                | CTUAL NEW CLUBS                                  |